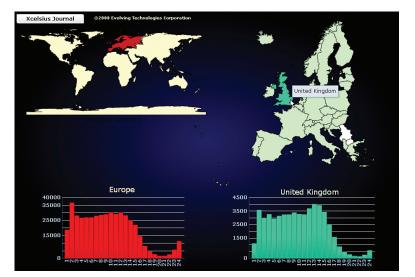

## Figure 2.4

A connected map dashboard that shows worldwide downloads of the Firefox browser over a 24-hour period.