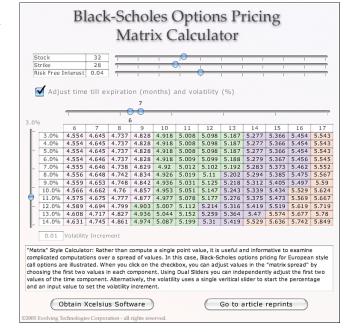

**Figure 2.3** Smart sliders and progress bars offer a way to assess market strategies.



## Figure 2.4

A connected map dashboard that shows worldwide downloads of the Firefox browser over a 24-hour period.



#### **Figure 2.5** A tally map dashboard that lets the user paint the political landscape

the political landscape and conduct what-if analyses.



### Figure 2.6

You can give individual components such as a dial a context to adjust several variables instead of just one.



**Figure 2.7** Snapshot of budget and actual figures across multiple geographic regions.

| January                                                                                        | No                                                                                               | rth