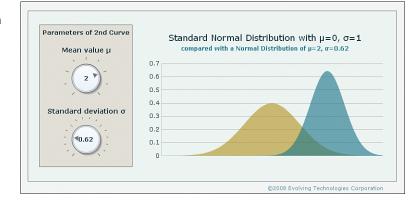

ns         |            | 1 | 1 | 1          | 1 |  |            | 0 | 0                                                | 0 | 0 | 0 | 0              |  |  |   |  |
| Trade 2005           |  | Group 7: Comparative Analysis |            |   |   |            | 1 |  |            | 0 | 0                                                | 0 | 0 | 0 | 0              |  |  |   |  |
| Comparative Analysis |  | Group 8: Alt. Logo            |            | 1 |   | 1          |   |  |            | 0 | 0                                                | 0 | 0 | 0 | 0              |  |  |   |  |
|                      |  | Group 9: ITBD1                |            |   |   |            |   |  |            | 0 | 0                                                | 0 | 0 | 0 | 0              |  |  |   |  |





**Figure 2.13** Tornado and spider charts in Xcelsius.



# Figure 2.14

A ratio analyzer dashboard displays what contributes to the various financial ratios.



**Figure 2.15** An abacus-inspired dashboard facilitates the visualization of financial projections when inputs are uncertain.





**Figure 2.16** One of the new components in Xcelsius 2008 is the Tree Map component.