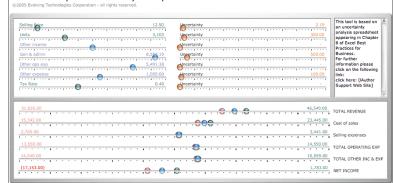

# Figure 2.14

A ratio analyzer dashboard displays what contributes to the various financial ratios.

**Figure 2.15** An abacus-inspired dashboard facilitates the visualization of financial projections when inputs are uncertain.