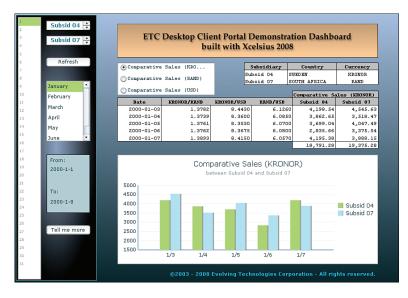

## Figure 2.8

A timeline data viewer animates how you can move through time to visualize trends.

**Figure 2.9** This desktop client portal dashboard lets you merge separate sources of accounting and currency exchange data on the spot.