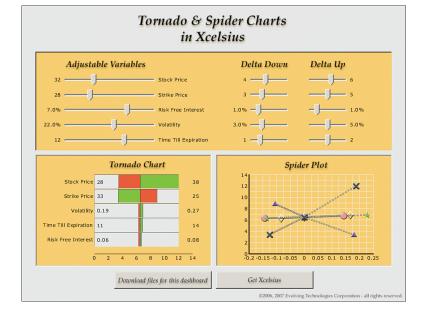

| 0 | 0                                                | 0 | 0 | 0 | 0              |  |  |   |  |
| Trade 2005           |  | Group 7: Comparative Analysis |            |   |   |            | 1 |  |            | 0 | 0                                                | 0 | 0 | 0 | 0              |  |  |   |  |
| Comparative Analysis |  | Group 8: Alt. Logo            |            | 1 |   | 1          |   |  |            | 0 | 0                                                | 0 | 0 | 0 | 0              |  |  |   |  |
|                      |  | Group 9: ITBD1                |            |   |   |            |   |  |            | 0 | 0                                                | 0 | 0 | 0 | 0              |  |  |   |  |





**Figure 2.13** Tornado and spider charts in Xcelsius.



# Figure 2.14

A ratio analyzer dashboard displays what contributes to the various financial ratios.



**Figure 2.15** An abacus-inspired dashboard facilitates the visualization of financial projections when inputs are uncertain.





**Figure 2.16** One of the new components in Xcelsius 2008 is the Tree Map component.