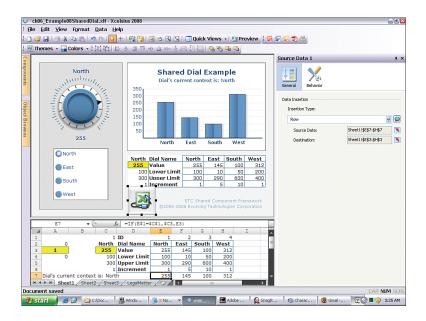

### Figure 2.6

You can give individual components such as a dial a context to adjust several variables instead of just one.

**Figure 2.7** Snapshot of budget and actual figures across multiple geographic regions.