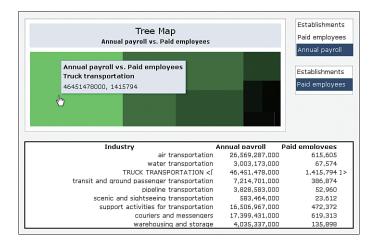

**Figure 2.16** One of the new components in Xcelsius 2008 is the Tree Map component.