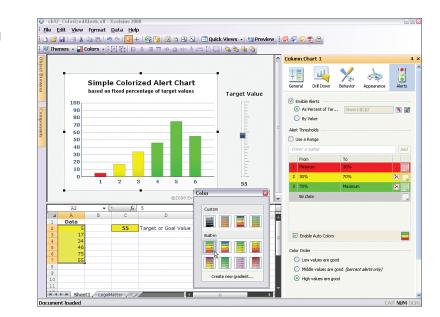

**Figure 2.3** Smart sliders and progress bars offer a way to assess market strategies.



## Figure 2.4

A connected map dashboard that shows worldwide downloads of the Firefox browser over a 24-hour period.



#### **Figure 2.5** A tally map dashboard that lets the user paint the political landscape

the political landscape and conduct what-if analyses.



### Figure 2.6

You can give individual components such as a dial a context to adjust several variables instead of just one.



**Figure 2.7** Snapshot of budget and actual figures across multiple geographic regions.

| January                                                                                        | No                                                                                               | rth