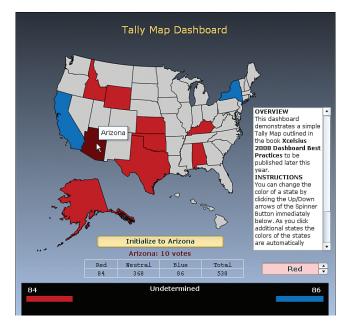

#### **Figure 2.5** A tally map dashboard that lets the user paint the political landscape

the political landscape and conduct what-if analyses.