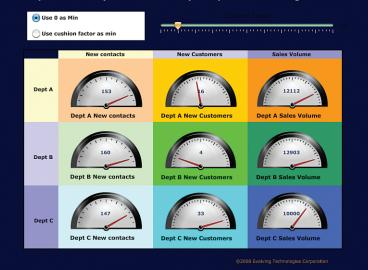

**Figure 2.10** A speedometer-style array dashboard.

Speedometer style view on an array of departments & categories