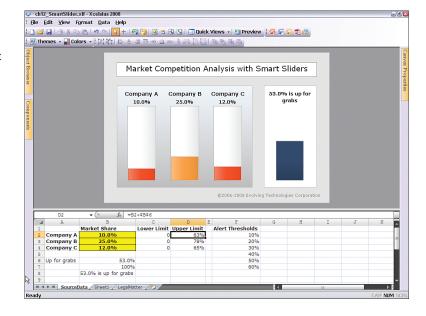

**Figure 2.3** Smart sliders and progress bars offer a way to assess market strategies.