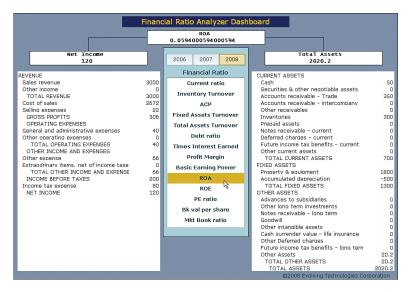

# Figure 2.14

A ratio analyzer dashboard displays what contributes to the various financial ratios.

**Figure 2.15** An abacus-inspired dashboard facilitates the visualization of financial projections when inputs are uncertain.